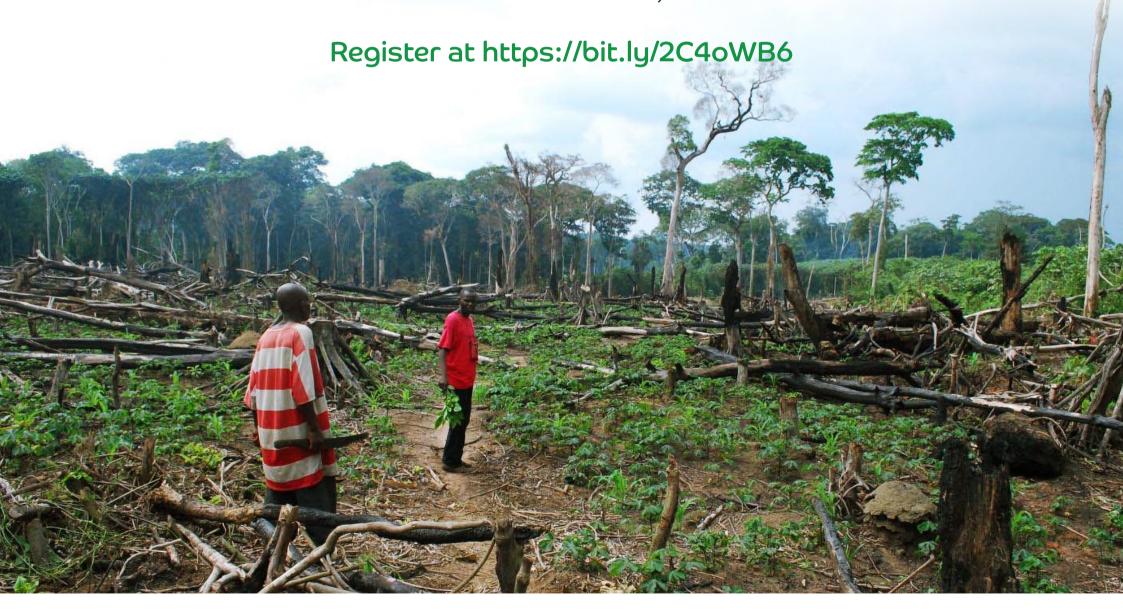

## - pathways to effective forest-related policies

Join us on 30 November 2018, at 15:00-19:00 to discuss how locally learnt lessons can lead to global implications. We will be highlighting the SFM, FLEGT and REDD policy coherence: impacts, synergies and lessons from local to national level, with case studies from Guyana, Suriname, the Democratic Republic of Congo and Indonesia.