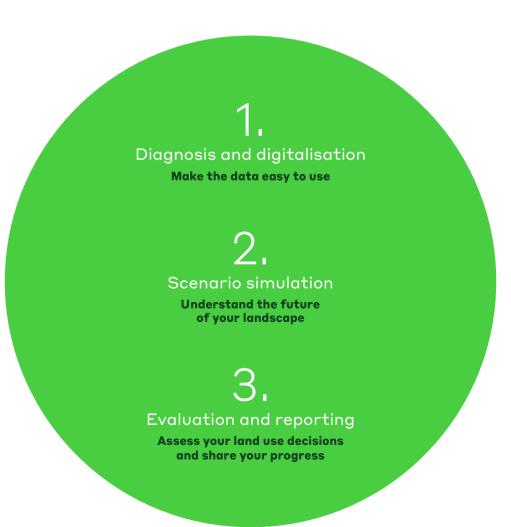

#### **HOW DOES FORLAND WORK?**

#### COLLABORATIVE INN

We use a participative approach with training and open source technology to build unanimity among your team and the local stakeholders: we make every voice count.

#### **INNOVATIVE**

From the digitalisation of public data to the use of open source tools, our technology completes our social approach: we build your Forland Restoration platform, tailor-made for your landscape.

#### **PROSPECTIVE**

By simulating different future scenarios and taking into account your constraints and objectives, we outline the different allocated land use options for your zone: make informed decisions, anticipating their impact.