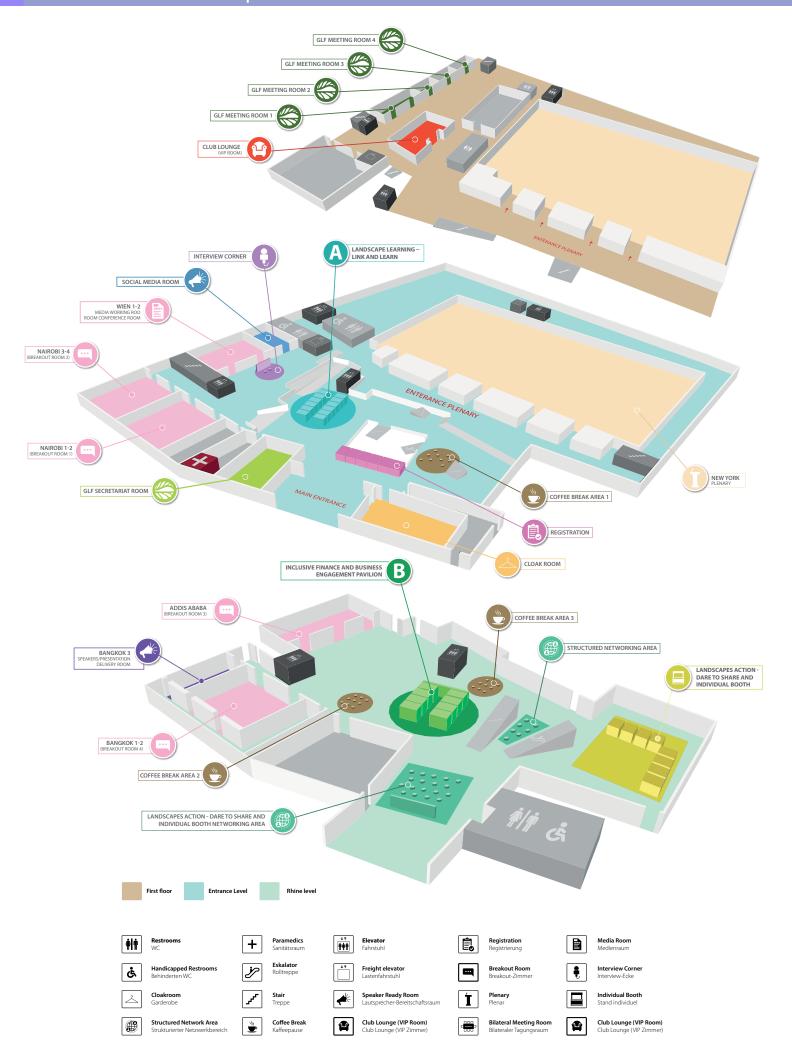

# Venue map

The Landscape Academy is the go-to place for landscape learning. It provides access to a diverse range of online and offline courses related to landscape approaches. It offers certified open online courses designed for landscape professionals, to help them advance their knowledge, skills and attitudes and successfully carry out their landscape work. It provides a platform for learners to get inspiration and practical guidance, and share their experience within a growing community of practice.